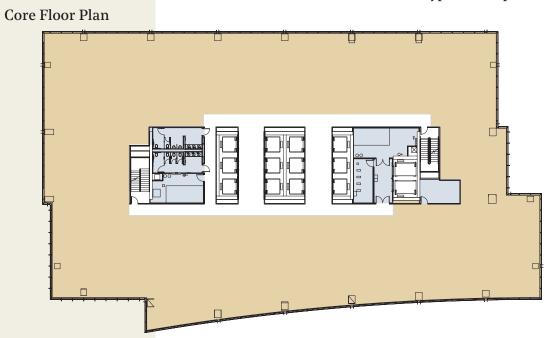

# **FLOOR PLAN**

typical floor plate size: ±26,530 RSF

#### Traditional Floor Plan

# FLOOR PLANS

typical floor plate size: ±26,530 RSF

Low-Rise Single-Tenant Open Plan

High-Rise Single-Tenant Open Plan