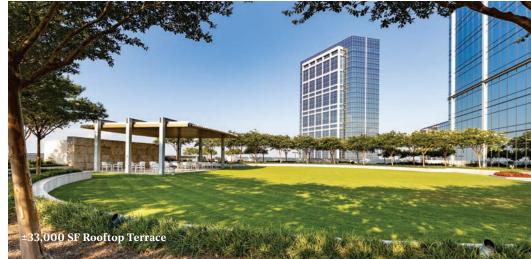

# 9950 WOODLOCH FOREST TOWER AMENITIES

# Premier Class AAA Office Space Beautifully Located on The Woodlands Waterway

- 31-Story office building with  $\pm 600,\!000$  rentable square feet
- Typical floor ±26,530 RSF
- Certified LEED® Silver, Energy Star®, BOMA 360®
- Rich exterior construction
- Attached parking garage
- Lobby Café
- HHConnection Concierge Program for tenants
- Dry cleaning services
- Adjacent to Interstate 45
- Easy access to Houston's Bush Intercontinental Airport