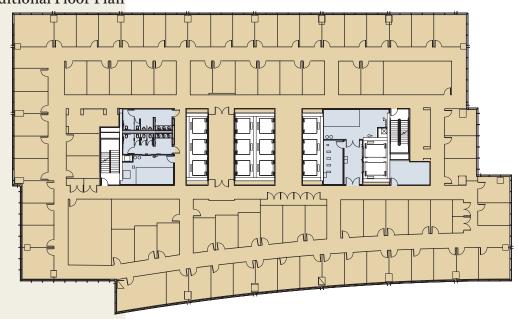

# **FLOOR PLAN**

typical floor plate size: ±26,530 RSF

# FLOOR PLANS

typical floor plate size: ±26,530 RSF

Low-Rise Single-Tenant Open Plan

High-Rise Single-Tenant Open Plan