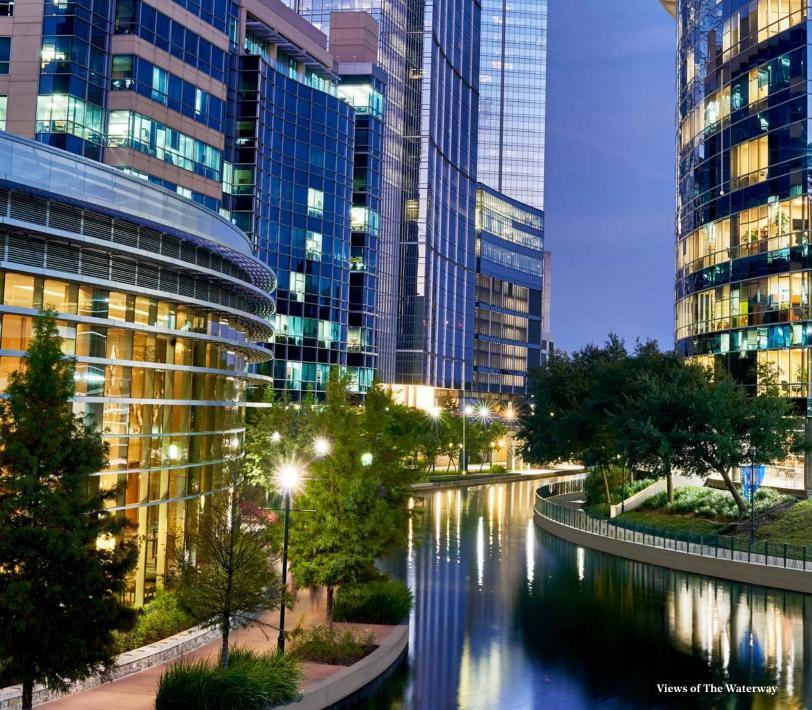

# THE WOODLANDS® TOWERS

# AT THE WATERWAY

PREMIER CLASS AAA OFFICE SPACE

Howard Hughes

# Premier Class AAA Office Space Beautifully Located on The Woodlands Waterway

- 31-Story office building with  $\pm 600,\!000$  rentable square feet
- Typical floor ±26,530 RSF
- Certified LEED® Silver, Energy Star®, BOMA 360®
- Rich exterior construction
- Attached parking garage
- Lobby Café
- HHConnection Concierge Program for tenants
- Dry cleaning services
- Adjacent to Interstate 45
- Easy access to Houston's Bush Intercontinental Airport