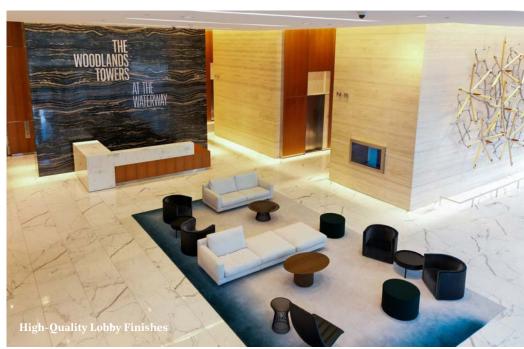

# 9950 WOODLOCH FOREST TOWER AMENITIES

# Premier Class AAA Office Space Beautifully Located on The Woodlands Waterway

- 31-Story office building with  $\pm 600,\!000$  rentable square feet
- Typical floor ±26,530 RSF
- Certified LEED® Silver, Energy Star®, BOMA 360®
- Rich exterior construction
- Attached parking garage
- Lobby Café
- HHConnection Concierge Program for tenants
- Dry cleaning services
- Adjacent to Interstate 45
- Easy access to Houston's Bush Intercontinental Airport