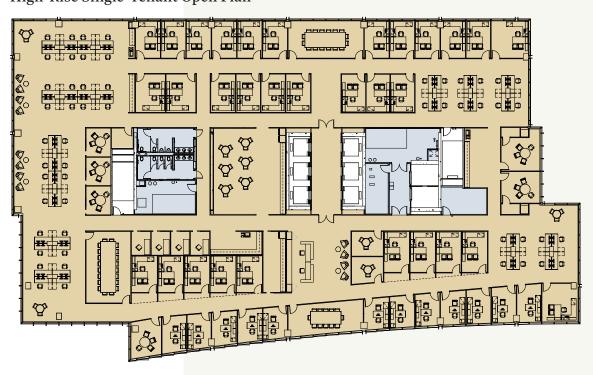

# **FLOOR PLAN**

typical floor plate size: ±26,530 RSF

# FLOOR PLANS

typical floor plate size: ±26,530 RSF

Low-Rise Single-Tenant Open Plan

High-Rise Single-Tenant Open Plan