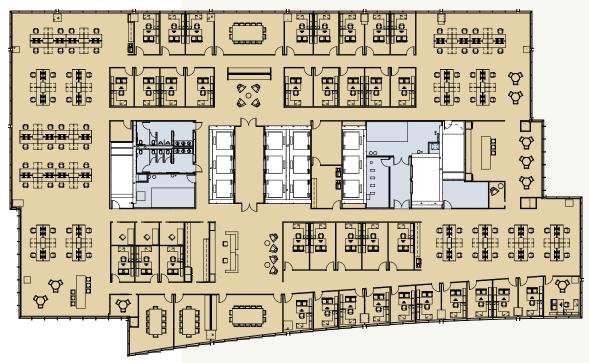

# **FLOOR PLAN**

typical floor plate size: ±26,530 RSF

#### Traditional Floor Plan

# FLOOR PLANS

typical floor plate size: ±26,530 RSF

Low-Rise Single-Tenant Open Plan

High-Rise Single-Tenant Open Plan