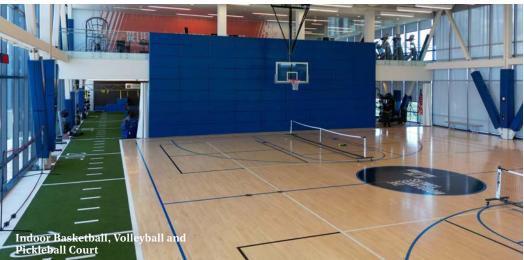

# 9950 WOODLOCH FOREST TOWER AMENITIES

# Premier Class AAA Office Space Beautifully Located on The Woodlands Waterway

- 31-Story office building with  $\pm 600,\!000$  rentable square feet
- Typical floor ±26,530 RSF
- Certified LEED® Silver, Energy Star®, BOMA 360®
- Rich exterior construction
- Attached parking garage
- Lobby Café
- HHConnection Concierge Program for tenants
- Dry cleaning services
- Adjacent to Interstate 45
- Easy access to Houston's Bush Intercontinental Airport