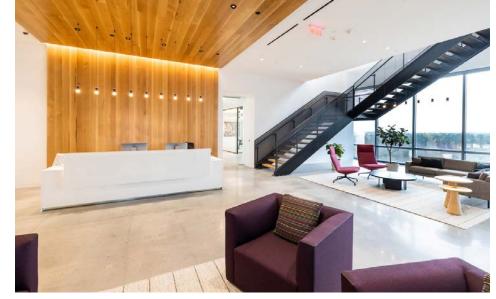

# 9950 WOODLOCH FOREST TOWER AMENITIES

# Premier Class AAA Office Space Beautifully Located on The Woodlands Waterway

- 31-Story office building with  $\pm 600,\!000$  rentable square feet
- Typical floor ±26,530 RSF
- Certified LEED® Silver, Energy Star®, BOMA 360®
- Rich exterior construction
- Attached parking garage
- Lobby Café
- HHConnection Concierge Program for tenants
- Dry cleaning services
- Adjacent to Interstate 45
- Easy access to Houston's Bush Intercontinental Airport