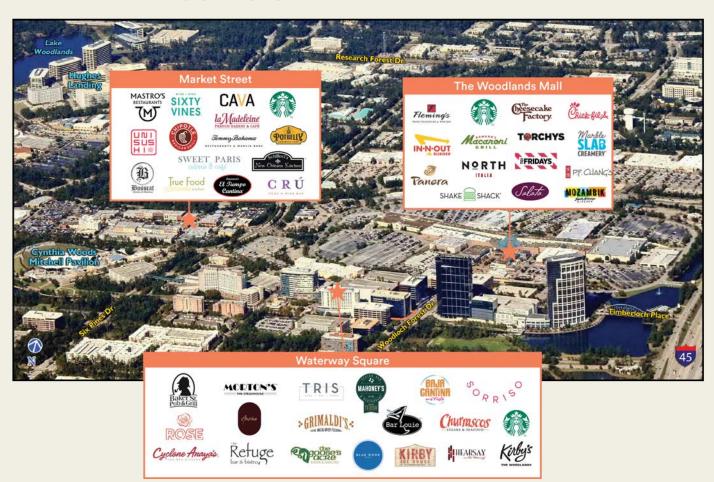

# URBAN Walkability

## The Woodlands Towers are within walking distance to the best in shopping, dining and entertainment.

- Over 2 million SF of shopping and dining
- 645 hotel rooms
- 1,157 luxury multifamily units
- Direct access to The Woodlands Waterway
- Market Street
- The Woodlands Mall
- The Cynthia Woods Mitchell Pavilion
- Connection to 220 miles of hike and bike trails

#### WALKABLE DINING OPTIONS

The Woodlands is one of the most desirable office markets in the Greater Houston area, with a number of Fortune 500 corporate headquarters and many other Fortune 500 companies having a presence in The Woodlands.