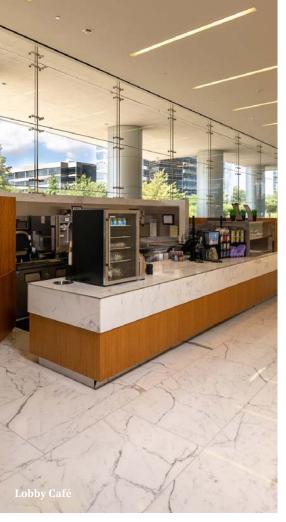

# Premier Class AAA Office Space Beautifully Located on The Woodlands Waterway

- 31-Story office building with  $\pm 600,\!000$  rentable square feet
- Typical floor ±26,530 RSF
- Certified LEED® Silver, Energy Star®, BOMA 360®
- Rich exterior construction
- Attached parking garage
- Lobby Café
- HHConnection Concierge Program for tenants
- Dry cleaning services
- Adjacent to Interstate 45
- Easy access to Houston's Bush Intercontinental Airport